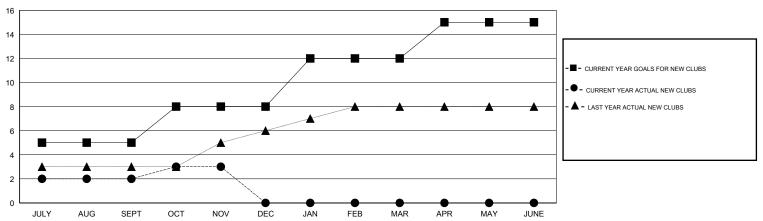

| Clubs                 |                |   |                  |                  |  |  |  |  |  |  |  |
|-----------------------|----------------|---|------------------|------------------|--|--|--|--|--|--|--|
| RESULTS FOR 2015-2016 |                |   |                  |                  |  |  |  |  |  |  |  |
| QUARTER               | NEW CLUBS GOAL |   | DROPPED<br>CLUBS | NET<br>GAIN/LOSS |  |  |  |  |  |  |  |
| JULY/AUG/SEPT         | 5              | 2 | 0                | 2                |  |  |  |  |  |  |  |
| OCT/NOV/DEC           | 3              | 1 | 0                | 1                |  |  |  |  |  |  |  |
| JAN/FEB/MAR           | 4              | 0 | 0                | 0                |  |  |  |  |  |  |  |
| APR/MAY/JUNE          | 3              | 0 | 0                | 0                |  |  |  |  |  |  |  |

## GOALS AND ACTUAL NEW CLUBS CUMULATIVE

| DROPPED CLUBS: 0 |    | 33 CLUBS OF 60 ADDED 1 OR MORE<br>NEW MEMBERS | GENDER DISTRIBUTION           MALE         929 (63.98%)           FEMALE         523 (36.02%) |  |    |
|------------------|----|-----------------------------------------------|-----------------------------------------------------------------------------------------------|--|----|
| DROPPED MEMBERS  |    |                                               |                                                                                               |  |    |
| DECEASED         | 3  | CLICK HERE FOR HEALTH                         |                                                                                               |  | 34 |
| CLUB CANCELLED 0 |    | ASSESSMENT DATA                               | FAMILY UNIT MEMBERS                                                                           |  |    |
| OTHER            | 67 |                                               | HEAD OF HOUSEHOLD                                                                             |  | 17 |
| TOTAL            | 70 |                                               | NON-HEAD OF HOUSEHOLD                                                                         |  | 17 |