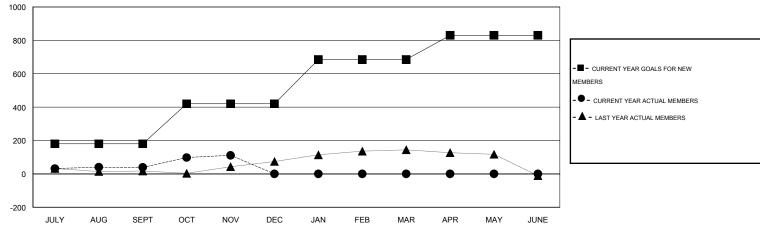

## District 404 B2

Results as of: 11/30/2015

MT: OPEN LOCATION NIGERIA

| \ |                              |                    |                                     |                    | GMT CA 6-Afi     |  |  |  |  |  |  |
|---|------------------------------|--------------------|-------------------------------------|--------------------|------------------|--|--|--|--|--|--|
|   | Members                      |                    |                                     |                    |                  |  |  |  |  |  |  |
|   | RESULTS FOR 2015-2016        |                    |                                     |                    |                  |  |  |  |  |  |  |
|   | QUARTER                      | NEW MEMBER<br>GOAL | CHARTER AND<br>NEW MEMBERS<br>ADDED | DROPPED<br>MEMBERS | NET<br>GAIN/LOSS |  |  |  |  |  |  |
|   | JULY/AUG/SEPT<br>OCT/NOV/DEC | 180<br>240         | 85<br>95                            | 47<br>23           | 38<br>72         |  |  |  |  |  |  |
|   | JAN/FEB/MAR<br>APR/MAY/JUNE  | 265<br>145         | 0<br>0                              | 0                  | 0<br>0           |  |  |  |  |  |  |